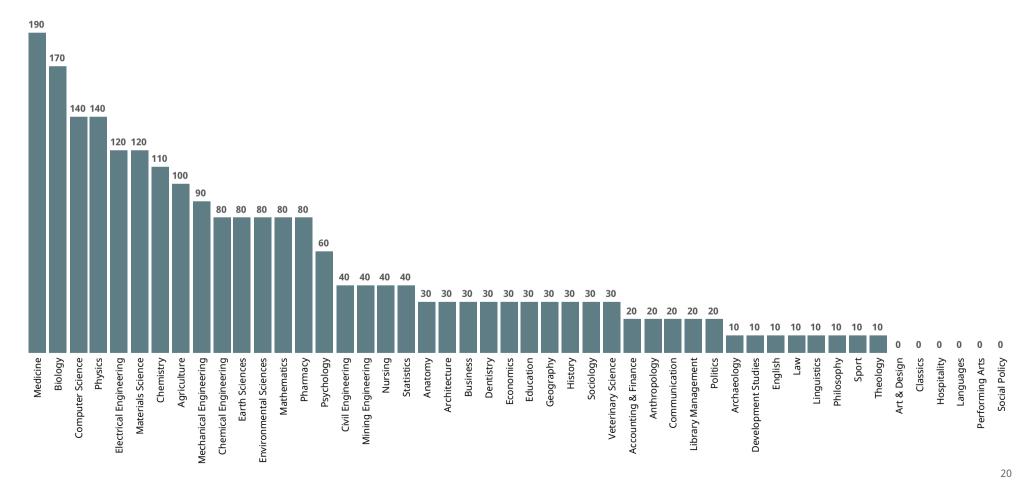

### Visibility by Subject

The stepped line chart represents the Number of Ranked Institutions in each subject. Subjects are sorted in descending order based on the total number of Ranked institutions. *The Top 5* subjects with the most appearance for **Russia** are presented in the table, including % share of the presence in the given subject.