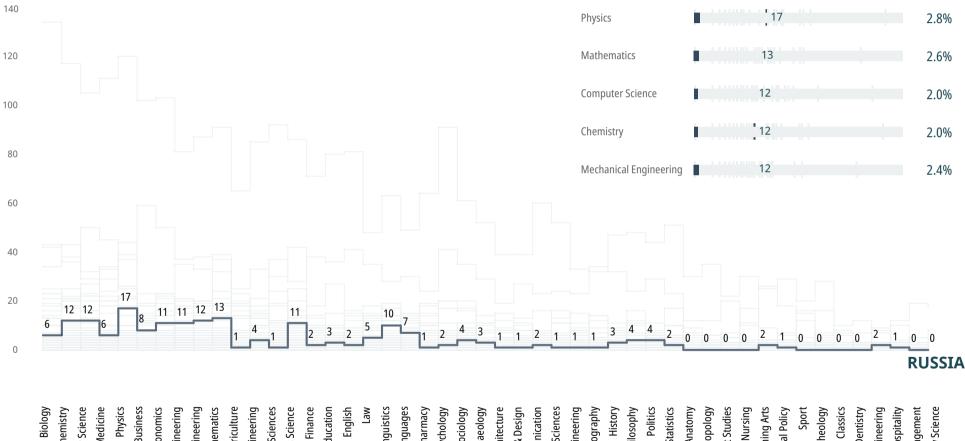

### Visibility by Subject

The stepped line chart represents the Number of Ranked Institutions in each subject. Subjects are sorted in descending order based on the total number of Ranked institutions. *The Top 5* subjects with the most appearance for **Russia** are presented in the table, including % share of the presence in the given subject.

Medicine Agriculture Languages Pharmacy Psychology Sociology Archaeology Geography Chemistry Physics Business English History Politics Statistics Anatomy Nursing Classics Hospitality Accounting & Finance Theology Dentistry **Computer Science** Economics Electrical Engineering Mechanical Engineering Mathematics **Chemical Engineering** Environmental Sciences Materials Science Education Linguistics Architecture Art & Design Communication Earth Sciences **Civil Engineering** Philosophy Anthropology **Development Studies** Performing Arts Social Policy Mining Engineering Library Management Veterinary Science