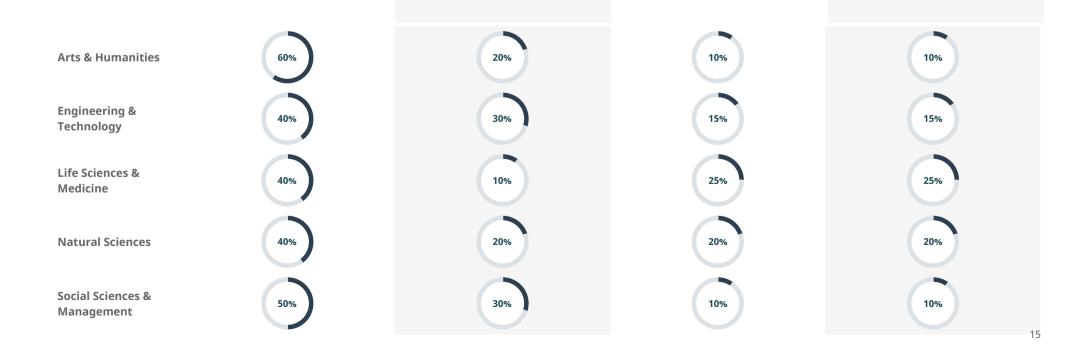

# RUSSIA

The scatter chart presents the Published to Considered Institutions Ratio for each featured country in each broad subject area. The size of the bubbles represent the count of considered institutions, while the donut chart shows the proportion of the Published institutions from Russia within the broad subject area with the count lablled.