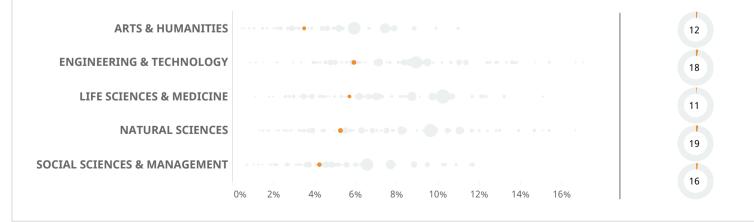

### Visibility by Subject

The stepped line chart represents the Number of Ranked Institutions in each subject. Subjects are sorted in descending order based on the total number of Ranked institutions. *The Top 5* subjects with the most appearance for **Russia** are presented in the table, including % share of the presence in the given subject.

Medicine Agriculture Languages Pharmacy Psychology Sociology Archaeology Geography Chemistry Physics Business English History Politics Statistics Anatomy Nursing Classics Hospitality Accounting & Finance Theology Dentistry **Computer Science** Economics Electrical Engineering Mechanical Engineering Mathematics **Chemical Engineering** Environmental Sciences Materials Science Education Linguistics Architecture Art & Design Communication Earth Sciences **Civil Engineering** Philosophy Anthropology **Development Studies** Performing Arts Social Policy Mining Engineering Library Management Veterinary Science