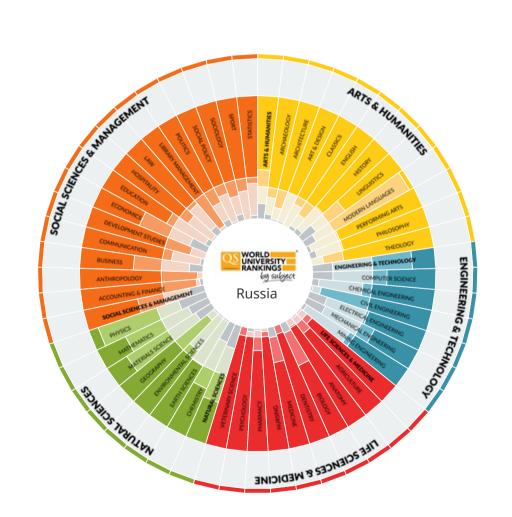

### RUSSIA AT A GLANCE

**161 INSTITUTIONS** cited by academics in at least one subject

**136 INSTITUTIONS** scored in at least one subject

**36 INSTITUTIONS** in published ranking for at least one subject

### **38**

**subject areas** featuring at least one institution from Russia