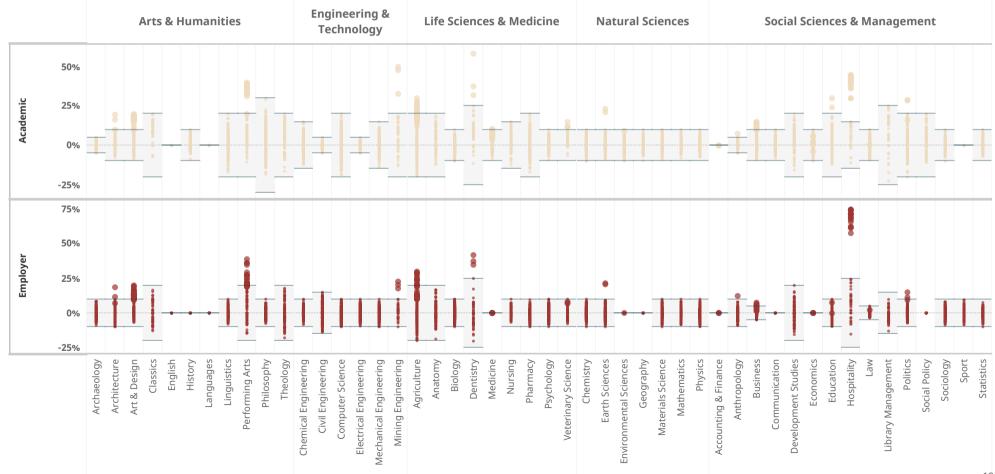

# RUSSIA

The scatter chart presents the Published to Considered Institutions Ratio for each featured country in each broad subject area. The size of the bubbles represent the count of considered institutions, while the donut chart shows the proportion of the Published institutions from Russia within the broad subject area with the count lablled.