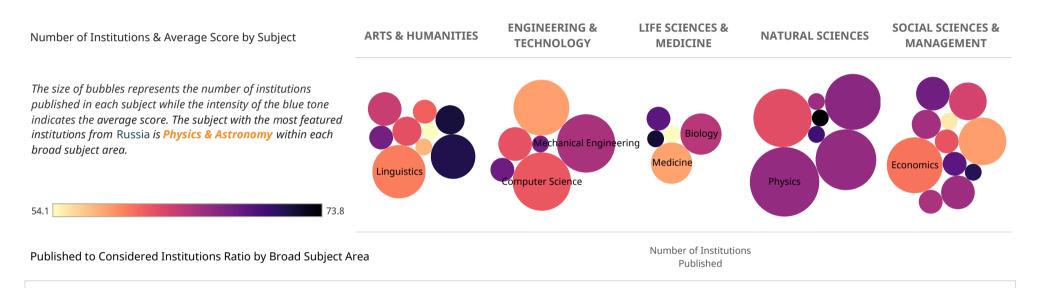

# RUSSIA

The scatter chart presents the Published to Considered Institutions Ratio for each featured country in each broad subject area. The size of the bubbles represent the count of considered institutions, while the donut chart shows the proportion of the Published institutions from Russia within the broad subject area with the count lablled.